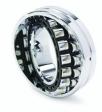

## 24148 CA C3 W33-TIMKEN SFÆRISK RULLELEJE MED CYLINDRISK HUL

High quality spherical roller bearing with cylindrical bore from TIMKEN, a world leader in roller bearing technology. TIMKEN spherical roller bearings feature high class materials, innovative cage designs, enhanced surface finishes allowing better lubricant distribution and higher loadratings leading upp to lower operating temperatures and longer service life