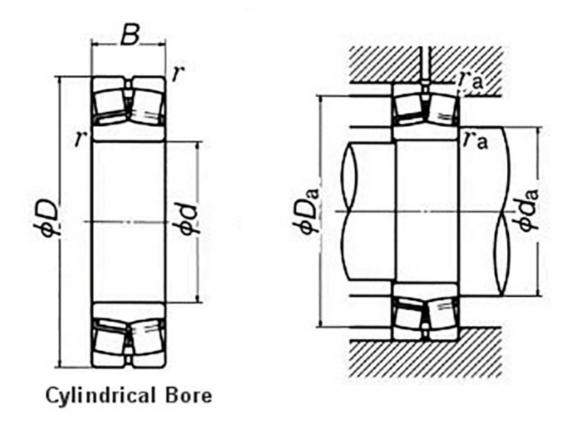

## **Basic dimensions**

| Inner diameter [d] | 240.00 | mm |
|--------------------|--------|----|
| Outer diameter [D] | 400.00 | mm |
| Width [B]          | 160.00 | mm |

## Other data

Bore type Clearance Cylindrical C3